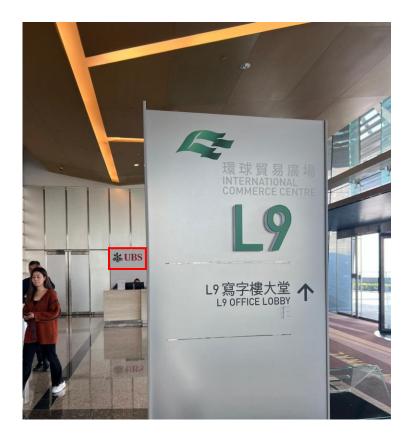

3. Inside Elements, look for signs directing you to the International Commerce Centre (ICC)

**5**. Once inside the ICC, look for signs directing you to **UBS Level 8**.

6. You will find the UBS reception on Level 9. Please tell them your name to pick up your visitor badge and then go to Level 88 to attend the Economic Outlook 2025.

## Direction to the ICC/UBS building by taxi:

If you take a taxi, you can tell the driver to drop you off directly at UBS reception located in the ICC building, West Kowloon.

After you enter the ICC, you will see the UBS reception.