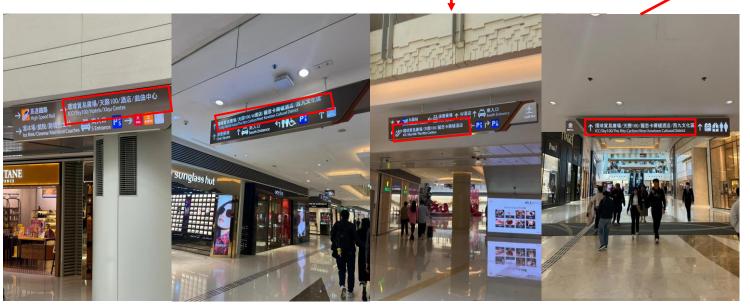

3. Inside Elements, look for signs directing you to the International Commerce Centre (ICC)

**5**. Once inside the ICC, look for signs directing you to **UBS Level 8**.

6. You will find the UBS reception on Level 9. Please tell them your name to pick up your visitor badge and then go to Level 88 to attend the Economic Outlook 2025.