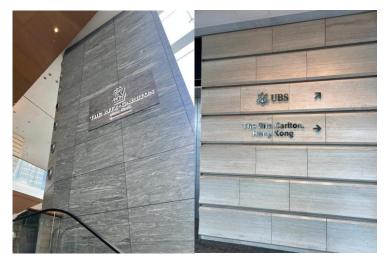

## Directions to the ICC/UBS building by MTR:

 After arriving at the Kowloon
Station, please take the escalator up to exit the train platform

2. Follow the signs (Exit C) to the Elements and ICC

**4**. As you approach the ICC, you will see the sign for **The Ritz-Carlton and UBS** 

3. Inside Elements, look for signs directing you to the International Commerce Centre (ICC)

**5**. Once inside the ICC, look for signs directing you to **UBS Level 8**.

6. You will find the UBS reception on Level 9. Please tell them your name to pick up your visitor badge and then go to Level 88 to attend the Economic Outlook 2025.