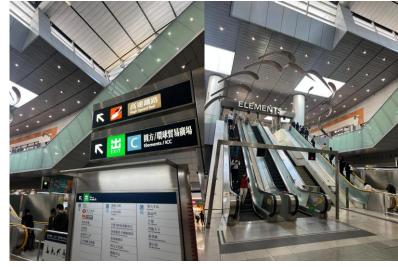

## Directions to the ICC/UBS building by MTR:

 After arriving at the Kowloon
Station, please take the escalator up to exit the train platform

2. Follow the signs (Exit C) to the Elements and ICC

**4**. As you approach the ICC, you will see the sign for **The Ritz-Carlton and UBS** 

3. Inside Elements, look for signs directing you to the International Commerce Centre (ICC)

**5**. Once inside the ICC, look for signs directing you to **UBS Level 8**.

6. You will find the UBS reception on Level 9. Please tell them your name to pick up your visitor badge and then go to Level 88 to attend the Economic Outlook 2025.