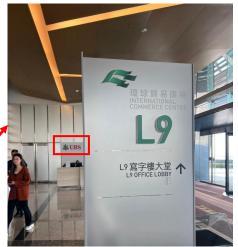

3. Inside Elements, look for signs directing you to the International Commerce Centre (ICC)

**5**. Once inside the ICC, look for signs directing you to **UBS Level 8**.

6. You will find the UBS reception on Level 9. Please tell them your name to pick up your visitor badge and then go to Level 88 to attend the Economic Outlook 2025.

## Direction to the ICC/UBS building by taxi:

If you take a taxi, you can tell the driver to drop you off directly at UBS reception located in the ICC building, West Kowloon.

After you enter the ICC, you will see the UBS reception.