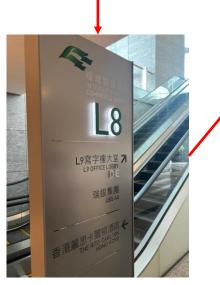

## Directions to the ICC/UBS building by MTR:

 After arriving at the Kowloon
Station, please take the escalator up to exit the train platform

2. Follow the signs (Exit C) to the Elements and ICC

**4**. As you approach the ICC, you will see the sign for **The Ritz-Carlton and UBS** 

3. Inside Elements, look for signs directing you to the International Commerce Centre (ICC)

**5**. Once inside the ICC, look for signs directing you to **UBS Level 8**.

6. You will find the UBS reception on Level 9. Please tell them your name to pick up your visitor badge and then go to Level 88 to attend the Economic Outlook 2025.