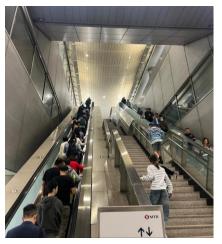

## Directions to the ICC/UBS building by MTR:

 After arriving at the Kowloon
Station, please take the escalator up to exit the train platform

2. Follow the signs (Exit C) to the Elements and ICC

**4**. As you approach the ICC, you will see the sign for **The Ritz-Carlton and UBS** 